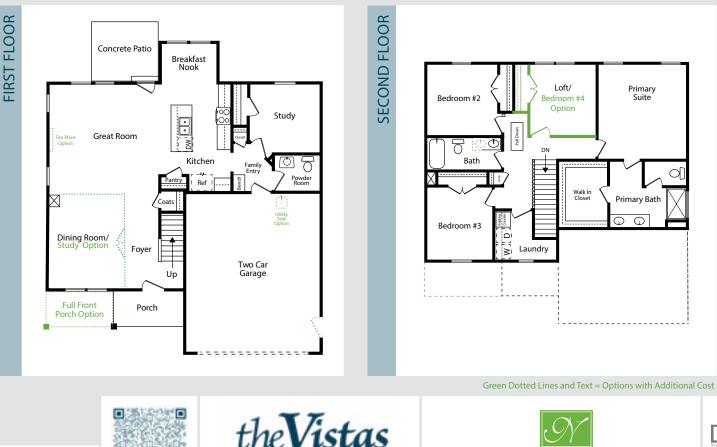

## **SALERNO II**

FEATURES 2,066 -2,280 SF 3-5 Bedrooms | 2.5-3 Baths | 2 Car Garage

Sales Consultant: Diana Jordan 757-992-8809 vistas@napolitanohomes.com THE SALERNO is designed to be a spacious and open concept floor plan with family in mind. The Salerno's efficient use of space both on the first and second floors allow the owner to personalize the home with multiple bedroom options and/ or even a study or home office. Need a media or game room? The Salerno comes standard with an upstairs loft. Perfect for entertaining.

napolitanohomes.com/new-homes/suffolk/community/the-vistas/

at Bennett's Creek Quarter

REALTOR

NAPOLITANOHOMES

**Make the Salerno II floor plan your own by personalizing it with one or more of these available options:** Full Front Porch; Study/Dining Room; Fireplace in Great Room; Sunroom; Screen Porch; Bedroom #5; Bedroom #5 Extension; Utility Sink in Garage; Garage Side Door; Cathedral Ceiling in the Primary Suite; Full Ceramic Shower in Primary Bath; Bedroom 4 ILO Loft and Hall Bath Double Sink.

Green Dotted Lines and Text = Options with Additional Cost

All prices, plans, elevations, features, specifications, and materials are subject to change without notice or obligation. Illustrations and floor plans are artist's renderings, not architectural blueprints. Options and extra-cost upgrades such as stone and brick may be shown and may vary by neighborhood. Please consult with your sales agent prior to writing an offer.