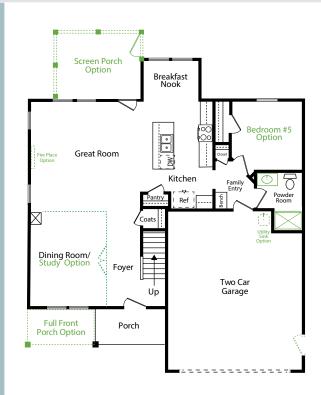

napolitanohomes.com/new-homes/suffolk/community/the-vistas/

at Bennett's Creek Quarter

REALTOR

NAPOLITANOHOMES

**Make the Salerno II floor plan your own by personalizing it with one or more of these available options:** Full Front Porch; Study/Dining Room; Fireplace in Great Room; Sunroom; Screen Porch; Bedroom #5; Bedroom #5 Extension; Utility Sink in Garage; Garage Side Door; Cathedral Ceiling in the Primary Suite; Full Ceramic Shower in Primary Bath; Bedroom 4 ILO Loft and Hall Bath Double Sink.

Green Dotted Lines and Text = Options with Additional Cost

All prices, plans, elevations, features, specifications, and materials are subject to change without notice or obligation. Illustrations and floor plans are artist's renderings, not architectural blueprints. Options and extra-cost upgrades such as stone and brick may be shown and may vary by neighborhood. Please consult with your sales agent prior to writing an offer.