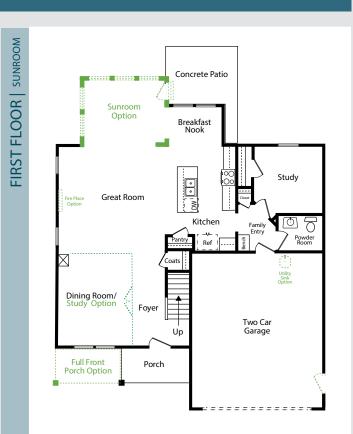

napolitanohomes.com/new-homes/suffolk/community/the-vistas/

at Bennett's Creek Quarter

REALTOR

NAPOLITANOHOMES

**Make the Salerno II floor plan your own by personalizing it with one or more of these available options:** Full Front Porch; Study/Dining Room; Fireplace in Great Room; Sunroom; Screen Porch; Bedroom #5; Bedroom #5 Extension; Utility Sink in Garage; Garage Side Door; Cathedral Ceiling in the Primary Suite; Full Ceramic Shower in Primary Bath; Bedroom 4 ILO Loft and Hall Bath Double Sink.

Green Dotted Lines and Text = Options with Additional Cost

All prices, plans, elevations, features, specifications, and materials are subject to change without notice or obligation. Illustrations and floor plans are artist's renderings, not architectural blueprints. Options and extra-cost upgrades such as stone and brick may be shown and may vary by neighborhood. Please consult with your sales agent prior to writing an offer.