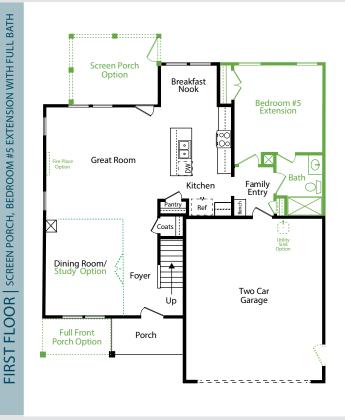

## **SALERNO II**

FEATURES 2,066 -2,280 SF 3-5 Bedrooms | 2.5-3 Baths | 2 Car Garage

Sales Consultant: Diana Jordan 757-992-8809 vistas@napolitanohomes.com THE SALERNO is designed to be a spacious and open concept floor plan with family in mind. The Salerno's efficient use of space both on the first and second floors allow the owner to personalize the home with multiple bedroom options and/ or even a study or home office. Need a media or game room? The Salerno comes standard with an upstairs loft. Perfect for entertaining.

napolitanohomes.com/new-homes/suffolk/community/the-vistas/

at Bennett's Creek Quarter

REALTOR

NAPOLITANOHOMES

**Make the Salerno II floor plan your own by personalizing it with one or more of these available options:** Full Front Porch; Study/Dining Room; Fireplace in Great Room; Sunroom; Screen Porch; Bedroom #5; Bedroom #5 Extension; Utility Sink in Garage; Garage Side Door; Cathedral Ceiling in the Primary Suite; Full Ceramic Shower in Primary Bath; Bedroom 4 ILO Loft and Hall Bath Double Sink.

Green Dotted Lines and Text = Options with Additional Cost

All prices, plans, elevations, features, specifications, and materials are subject to change without notice or obligation. Illustrations and floor plans are artist's renderings, not architectural blueprints. Options and extra-cost upgrades such as stone and brick may be shown and may vary by neighborhood. Please consult with your sales agent prior to writing an offer.