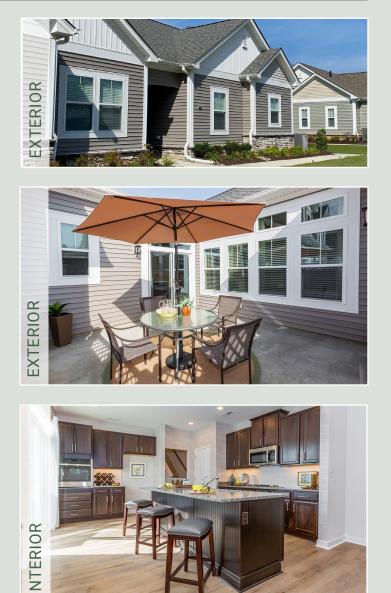

## Sales Consultant: Diana Jordan 757-992-8809

vineyardsbcq@napolitanohomes.com

Airy. Impeccably Planned. **The Veneto** embraces the beauty of soaring ceilings in its dining and great rooms, skillfully harnessing natural light that gracefully permeates its open-concept layout. Seamlessly flowing from one living space to another, this home offers panoramic views that enhance its sense of boundless space, making the Veneto a marvelously roomy home.

## THE VINEYARDS AT BENNETT'S CREEK QUARTERS included features

· Every Napolitano Home comes with the opportunity to select from a list of special upgrades and options allowing THE PERSONAL TOUCH you to further personalize your home to fit your lifestyle. Home Buyer Seminar- Part of delivering the best new home buying experience is making sure our buyers have all the information they need to make the process as smooth as possible. Our Personal Builder Program schedules meetings with your Personal Site Builder during the construction process and includes a Pre-Construction and Framing Conference (based on stage of construction) Buyer Orientation-Day of closing with your Personal Site Builder to familiarize yourself with your new home. Concrete Slab Foundation Designer-selected exterior Color Packages Low maintenance exterior with Royal Residential Vinyl Siding and stone accents (per plan) Metal Wrapped Cornice-Vinyl Soffits 30-year Architectural roof shingles · Seamless aluminum gutters and downspouts (per plan) · Fiberglass front entry door · Decorative satin stainless handle set on front entry door · Security deadbolt on front and rear doors · Hose connection in courtyard **INVITING EXTERIORS** · Front and rear weatherproof receptacles Farmhouse Style Insulated Garage Door with Garage Door Opener · Professionally landscaped with shrub package and sodded common area · Private courtyard with fence & lockable gate · Termite treatment - Bore Care System · Hurricane fasteners on each rafter · Underground utilities · Spacious island with ample space for seating Choice of 3 under-mount stainless steel sinks with single handle pull down chrome faucet sprayer Convenient Pantry Custom-designed maple kitchen cabinets in a choice of KITCHENS . finish with 42" wall cabinets with adjustable shelves Under Cabinet Lighting · Choice of level 1 granite countertops · Recessed lighting in Kitchen **NSPIRING** · Ice Maker hookup in Kitchen