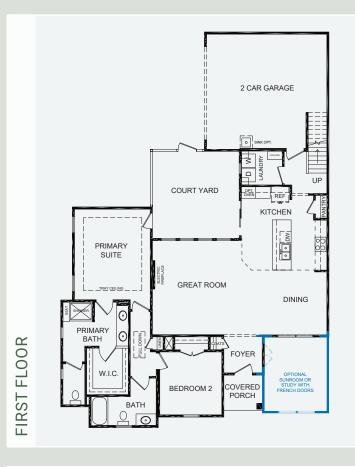

## VENETO

FEATURES 1,520 - 2026 SF 2-3 Bedrooms | 2-3 Baths | 2 Car Garage

## Sales Consultant: Diana Jordan 757-992-8809

vineyardsbcq@napolitanohomes.com

Airy. Impeccably Planned. **The Veneto** embraces the beauty of soaring ceilings in its dining and great rooms, skillfully harnessing natural light that gracefully permeates its open-concept layout. Seamlessly flowing from one living space to another, this home offers panoramic views that enhance its sense of boundless space, making the Veneto a marvelously roomy home.