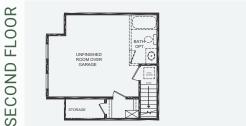

BATHS

| INTERIORS WITH PERSONALITY | Floor plans designed with everyday living in mind                                                                                                                                     |
|----------------------------|---------------------------------------------------------------------------------------------------------------------------------------------------------------------------------------|
|                            | <ul> <li>Unfinished room over garage with rough in for bathroom<br/>and door at top of stairs</li> </ul>                                                                              |
|                            | • Crown molding in foyer and primary suite (per plan)                                                                                                                                 |
|                            | Spacious interiors with 9-10ft ceilings on first floor                                                                                                                                |
|                            | <ul> <li>Comfort height elongated toilet in hall bath</li> </ul>                                                                                                                      |
|                            | Choice of 3" hardwood or LVP in foyer                                                                                                                                                 |
|                            | 40" Linear Electric Fireplace in Great Room                                                                                                                                           |
|                            | Choice of plush carpet with quality pad                                                                                                                                               |
|                            | No-wax vinyl floor in kitchen, secondary baths and laundry                                                                                                                            |
|                            | <ul> <li>Knockdown walls and ceilings (smooth in baths and kitchen)</li> </ul>                                                                                                        |
|                            | Choice of designer selected interior paint color packages                                                                                                                             |
|                            | Satin Stainless finish interior door hardware                                                                                                                                         |
|                            | <ul> <li>Designer selected light fixture packages in Your Choice of<br/>Brushed Nickel or Matte Black finish</li> </ul>                                                               |
|                            | Rocker Switches Throughout Home                                                                                                                                                       |
|                            | Custom designed closets and pantry ventilated shelving                                                                                                                                |
|                            | <ul> <li>Fully hung, finished, and painted 2 car garage</li> </ul>                                                                                                                    |
|                            | <ul> <li>Laundry room with connections for full-size washer and<br/>dryer</li> </ul>                                                                                                  |
|                            | <ul> <li>Pre-wired for ceiling fan in Great Room, Primary Bedroom<br/>and if included, Finished Room Over Garage</li> </ul>                                                           |
|                            | <ul> <li>Overhead Lights in Secondary Bedrooms</li> </ul>                                                                                                                             |
|                            | <ul> <li>Lighted walk- in closet in Primary Bedroom</li> </ul>                                                                                                                        |
|                            | <ul> <li>Floor outlet receptacle in Great Room</li> </ul>                                                                                                                             |
|                            | <ul> <li>Ground fault interrupter circuits for kitchen, baths, garage,<br/>and exterior outlets</li> </ul>                                                                            |
|                            | <ul> <li>Advanced home structured wiring package includes:<br/>HDMI outlet in Great Room,1 Advanced outlet (multi port)<br/>in Kitchen, Cable/Data in Bedrooms (per plan).</li> </ul> |
|                            | USB Stacked Outlet in Bedrooms and Kitchen                                                                                                                                            |
|                            | Direct-wire smoke and carbon monoxide detectors                                                                                                                                       |
| ENERGY EFFICIENCY          | Energy efficient tankless gas hot water heater                                                                                                                                        |
|                            | 15 Seer HVAC system                                                                                                                                                                   |
|                            | Digital programmable thermostat                                                                                                                                                       |
|                            | <ul> <li>Energy efficient vinyl Low-E windows with tilt sash and<br/>screen</li> </ul>                                                                                                |
|                            | <ul> <li>All windows, doors, and penetrations sealed and caulked</li> </ul>                                                                                                           |
|                            | House wrap infiltration barrier                                                                                                                                                       |
|                            | <ul> <li>Fully weather stripped insulated exterior doors</li> </ul>                                                                                                                   |
|                            | R-49 blown insulation in flat ceilings                                                                                                                                                |
|                            | R-13-15 batt insulation in exterior walls                                                                                                                                             |
| AMENITIES                  | <ul> <li>Exclusive Chateau with indoor seating, outdoor covered<br/>patio and firepit with water view</li> </ul>                                                                      |
|                            | Community clubhouse with fitness center and pool                                                                                                                                      |
| Z<br>IJ                    | Community dog parks and walking trails                                                                                                                                                |
| AM                         | Mailbox Cluster and Parcel Pending Lockers                                                                                                                                            |
| Ę                          | Our Family Building Homes for Your Family since 1977                                                                                                                                  |
| 'MENT                      | Nationally known 2-10 Home Buyer Warranty                                                                                                                                             |